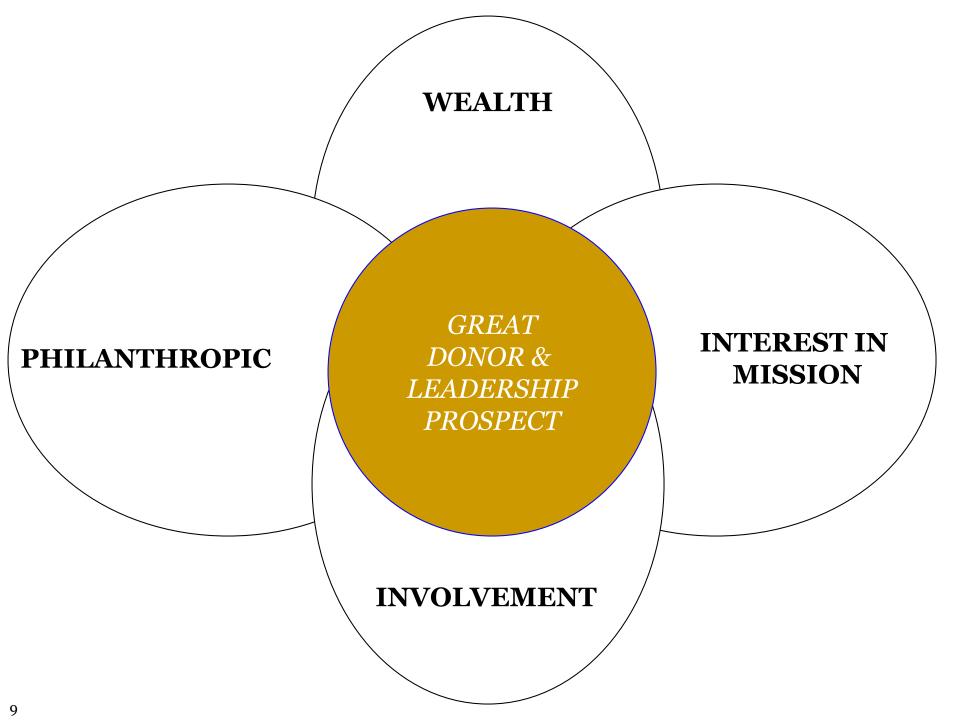

# **Get** personal

High "touch"

The philanthropic behavior of high net worth households

Start with basic understanding