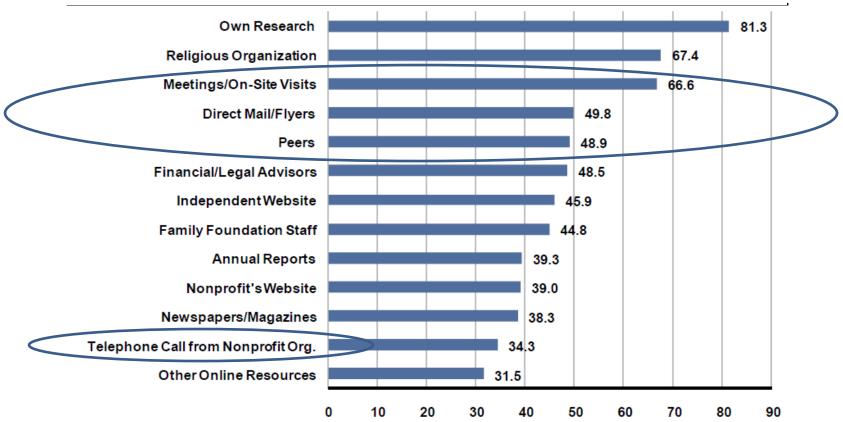

### Where HNWHs Get Their Information About Nonprofit Organizations by Primary Sources (%)

Building your Major Gift Pipeline