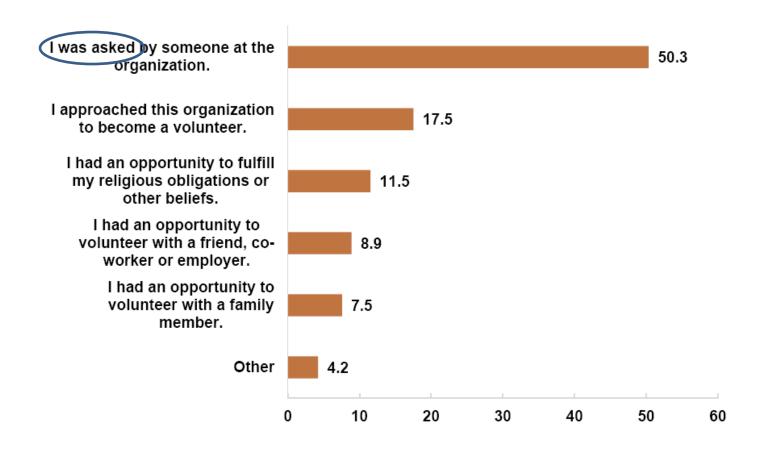

### WHY VOLUNTEER

"Thinking about the organization for which you volunteered the most hours in 2013, how did you become a volunteer at the organization?" (Mark only one option)

Source: 2014 US Trust Study of High Net Worth Philanthropy