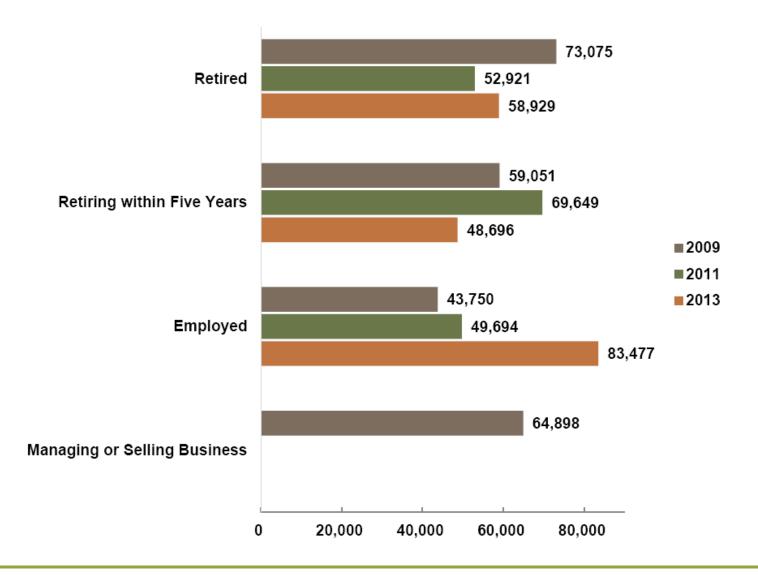

a gift are much better if you ask for it than if you don't ask.

Larry G. Raff



Dogs always ask for what they want.



# Disconnect your biases



- Throw out your personal feelings about money— biases can effect your comfort when asking for a gift.
- Get comfortable asking for <u>any</u> amount.
- Ensure that you are never surprised by the response to an ask.
- Explore what money means to you?



# High results

# **Get** personal





High "touch"





The philanthropic behavior of high net worth households

Start with basic understanding





### **GIVING TO SECTORS**





### **OBJECTIVE LARGEST GIFT MADE**

"Did you place any restrictions on the largest gift you or your household made in 2013?"





### **AVERAGE GIVING BY INCOME**





### **AVERAGE GIVING BY EMPLOYMENT STATUS**





### WHY VOLUNTEER

"Thinking about the organization for which you volunteered the most hours in 2013, how did you become a volunteer at the organization?" (Mark only one option)





Source: 2014 US Trust Study of High Net Worth Philanthropy

### **AVERAGE GIVING BY VOLUNTEER STATUS**





### **DETERMINING WHERE TO GIVE MORE**

"If you volunteered in 2013, please indicate whether the following statements are true or false. I gave more to organization(s) where . . . "





### **GIVING MOTIVATION**









# What is rapport



- **Rapport** is one of the most important features or characteristics of *unconscious* human interaction.
- It is <u>commonality of perspective</u>, being in "sync," being on the same "wavelength" as the person with whom you are talking.
- Rapport is the feelin