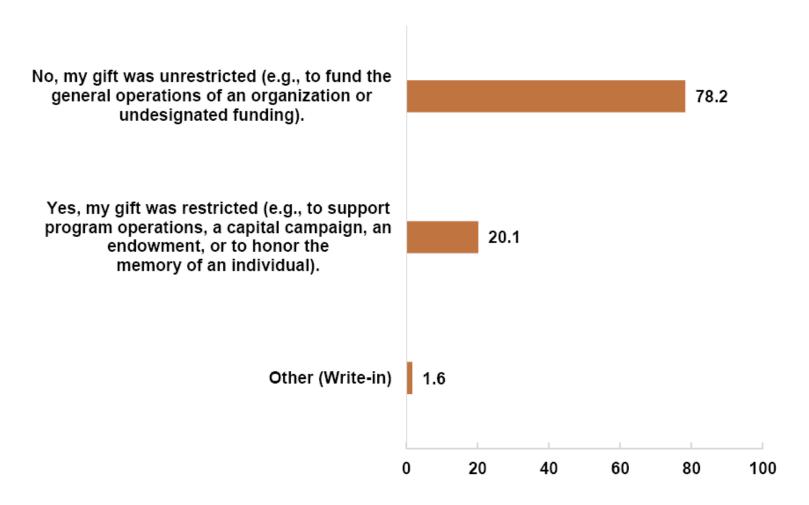

### **OBJECTIVE LARGEST GIFT MADE**

"Did you place any restrictions on the largest gift you or your household made in 2013?"