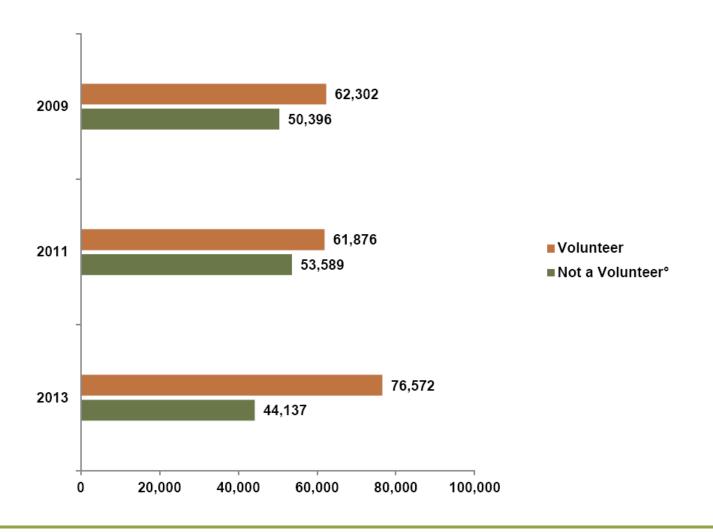

> amount.
- Ensure that you are never surprised by the response to an ask.
- Explore what money means to you?



# High results

# **Get** personal





High "touch"





The philanthropic behavior of high net worth households

Start with basic understanding





### **GIVING TO SECTORS**





### **OBJECTIVE LARGEST GIFT MADE**

"Did you place any restrictions on the largest gift you or your household made in 2013?"





### **AVERAGE GIVING BY INCOME**





### **AVERAGE GIVING BY EMPLOYMENT STATUS**





### WHY VOLUNTEER

"Thinking about the organization for which you volunteered the most hours in 2013, how did you become a volunteer at the organization?" (Mark only one option)





Source: 2014 US Trust Study of High Net Worth Philanthropy

### **AVERAGE GIVING BY VOLUNTEER STATUS**





### **DETERMINING WHERE TO GIVE MORE**

"If you volunteered in 2013, please indicate whether the following statements are true or false. I gave more to organization(s) where . . . "





### **GIVING MOTIVATION**









# What is rapport



- **Rapport** is one of the most important features or characteristics of *unconscious* human interaction.
- It is <u>commonality of perspective</u>, being in "sync," being on the same "wavelength" as the person with whom you are talking.
- Rapport is the feeling of <u>harmonious connection</u> between people or groups of people.
- Techniques to build rapport include: matching and mirroring your body language, voice tone and volume, active listening, descriptive language.
- Everything we encounter is channeled and processed through our **five sens