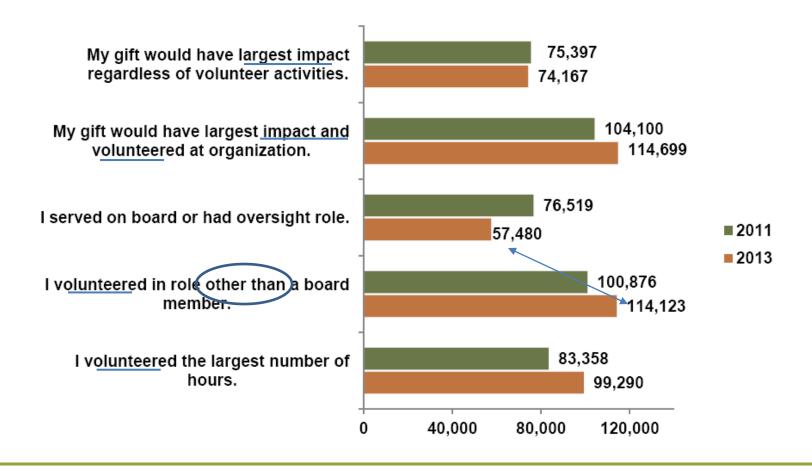

### WHY VOLUNTEER

"Thinking about the organization for which you volunteered the most hours in 2013, how did you become a volunteer at the organization?" (Mark only one option)

Source: 2014 US Trust Study of High Net Worth Philanthropy

### **DETERMINING WHERE TO GIVE MORE**

"If you volunteered in 2013, please indicate whether the following statements are true or false. I gave more to organization(s) where . . . "