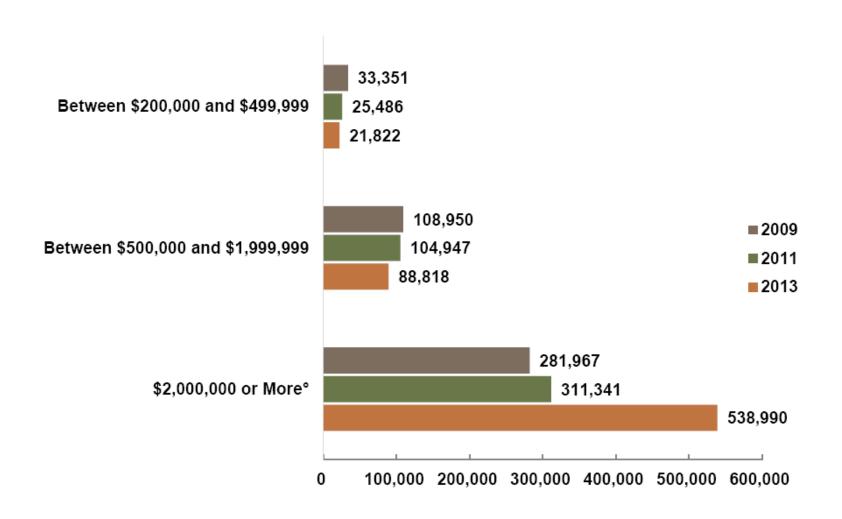

p O' Neal



## Truism 2

Your chances of getting a gift are much better if you ask for it than if you don't ask.

Larry G. Raff



Dogs always ask for what they want.



# Disconnect your biases



- Throw out your personal feelings about money— biases can effect your comfort when asking for a gift.
- Get comfortable asking for <u>any</u> amount.
- Ensure that you are never surprised by the response to an ask.
- Explore what money means to you?



# High results

# **Get** personal





High "touch"





The philanthropic behavior of high net worth households

Start with basic understanding





### **GIVING TO SECTORS**





### **OBJECTIVE LARGEST GIFT MADE**

"Did you place any restrictions on the largest gift you or your household made in 2013?"





### **AVERAGE GIVING BY INCOME**





### **AVERAGE GIVING BY EMPLOYMENT STATUS**





### WHY VOLUNTEER

"Thinking about the organization for which you volunteered the most hours in 2013, how did you become a volunteer at the organization?" (Mark only one option)





Source: 2014 US Trust Study of High Net Worth Philanthropy

### **AVERAGE GIVING BY VOLUNTEER STATUS**





### **DETERMINING WHERE TO GIVE MORE**

"If you volunteered in 2013, please indicate whether the following statements are true or false. I gave more to organization(s) where . . . "





### **GIVING MOTIVATION**









# What is rapport



- **Rapport** is one of the most important features or characteristics of *unconscious* human interaction.
- It is <u>commonality of perspective</u>, being in "sync," being on the same "wavelength" as the person w