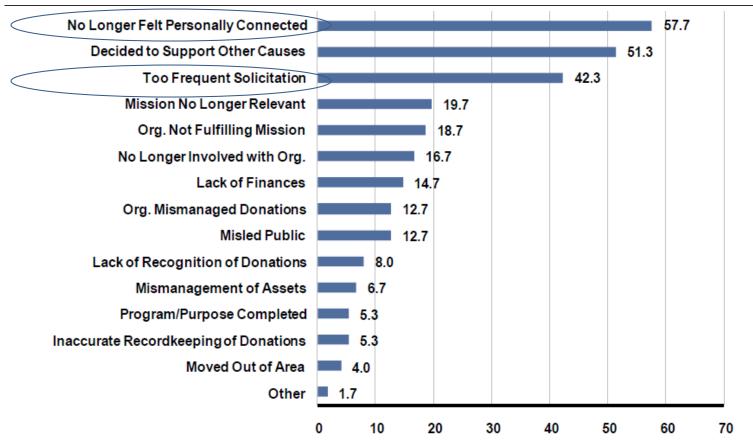

# Reasons Why HNWHs Stopped Supporting the Organization(s) They Previously Supported (%)