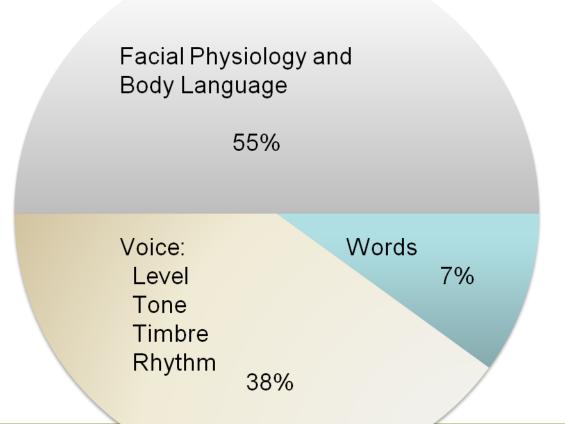

# What is rapport

- **Rapport** is one of the most important features or characteristics of *unconscious* human interaction.
- It is <u>commonality of perspective</u>, being in "sync," being on the same "wavelength" as the person with whom you are talking.
- Rapport is the feeling of <u>harmonious connection</u> between people or groups of people.
- Techniques to build rapport include: matching and mirroring your body language, voice tone and volume, active listening, descriptive language.
- Everything we encounter is channeled and processed through our **five senses**. *What is your code?*
- Rapport techniques can be learned and applied intentionally to increase relationship success.

## **Non-verbal Communication**

WHY WE LOSE DONORS