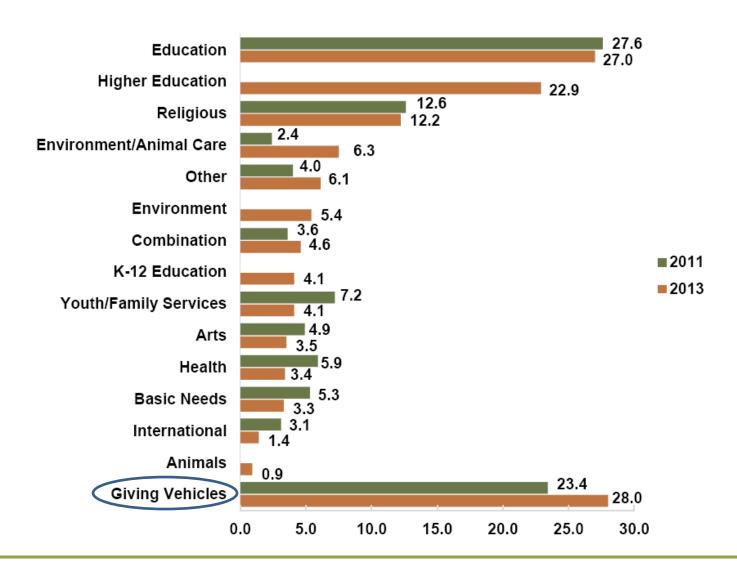

uilding rapport rapidly
- Introduction to powerful pipeline and relationship management tools



## **Truism 1**

## Make friends BEFORE you need them.



Congressman Tip O' Neal



## Truism 2

Your chances of getting a gift are much better if you ask for it than if you don't ask.

Larry G. Raff



Dogs always ask for what they want.



# Disconnect your biases



- Throw out your personal feelings about money— biases can effect your comfort when asking for a gift.
- Get comfortable asking for <u>any</u> amount.
- Ensure that you are never surprised by the response to an ask.
- Explore what money means to you?



# High results

# **Get** personal





High "touch"





The philanthropic behavior of high net worth households

Start with basic understanding





### **GIVING TO SECTORS**





### **OBJECTIVE LARGEST GIFT MADE**

"Did you place any restrictions on the largest gift you or your household made in 2013?"





### **AVERAGE GIVING BY INCOME**





### **AVERAGE GIVING BY EMPLOYMENT STATUS**





### WHY VOLUNTEER

"Thinking about the organization for which you volunteered the most hours in 2013, how did you become a volunteer at the organization?" (Mark only one option)





Source: 2014 US Trust Study of High Net Worth Philanthropy

### **AVERAGE GIVING BY VOLUNTEER STATUS**





### **DETERMINING WHERE TO GIVE MORE**

"If you volunteered in 2013, please indicate whether the following statements are true or false. I gave more to organization(s) where . . . "





### **GIVING MOTIVATION**









# What is rapport



- **Rapport** is one of the most important f