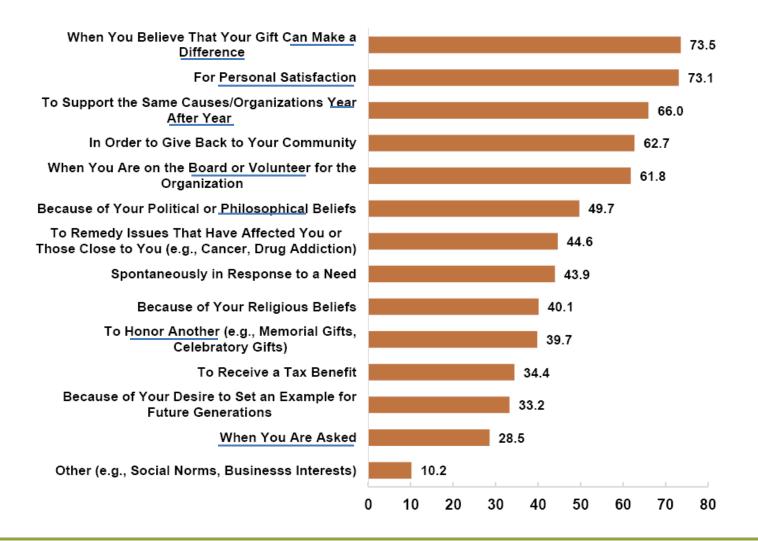

useholds

Start with basic understanding





### **GIVING TO SECTORS**





### **OBJECTIVE LARGEST GIFT MADE**

"Did you place any restrictions on the largest gift you or your household made in 2013?"





### **AVERAGE GIVING BY INCOME**





### **AVERAGE GIVING BY EMPLOYMENT STATUS**





### WHY VOLUNTEER

"Thinking about the organization for which you volunteered the most hours in 2013, how did you become a volunteer at the organization?" (Mark only one option)





Source: 2014 US Trust Study of High Net Worth Philanthropy

### **AVERAGE GIVING BY VOLUNTEER STATUS**





### **DETERMINING WHERE TO GIVE MORE**

"If you volunteered in 2013, please indicate whether the following statements are true or false. I gave more to organization(s) where . . . "





### **GIVING MOTIVATION**









# What is rapport



- **Rapport** is one of the most important features or characteristics of *unconscious* human interaction.
- It is <u>commonality of perspective</u>, being in "sync," being on the same "wavelength" as the person with whom you are talking.
- Rapport is the feeling of <u>harmonious connection</u> between people or groups of people.
- Techniques to build rapport include: matching and mirroring your body language, voice tone and volume, active listening, descriptive language.
- Everything we encounter is channeled and processed through our **five senses**. *What is your code?*
- Rapport techniques can be learned and applied intentionally to increase relationship success.



# **Rapport Complexities**



## **Non-verbal Communication**











WHY WE LOSE DONORS